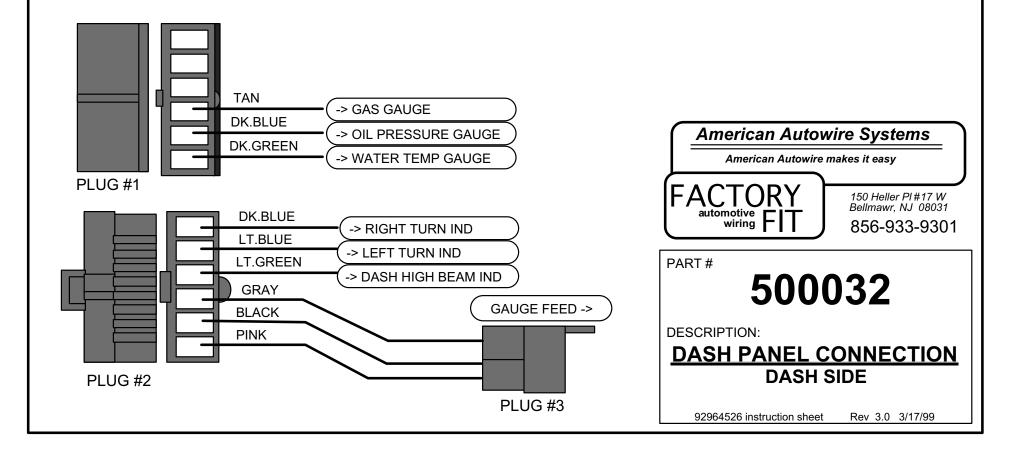

The Dash Panel Connection Kit is designed to allow the dash panel gauges to be unplugged for easy removal and servicing. The dash gauge connection kit plugs together to form the complete Dash Panel connection system. The complete kit is shown on the reverse side of this part number 500041 sheet. This shows you how Part # 500032 fits into the complete Dash Panel connection system. The design of this gauge extension kit allows you to wire a gauge such as a speedometer with an instrument panel light. Additionally, this kit passes the 12 volt power lead through the connectors to allow additional gauge power.

## Specific instructions concerning connection of this kit are as follows:

- 1. The Dk.Green wire in Connector #1 is connected to your Water Temp Gauge.
- 2. The Dk.Blue wire in Connector #1 is connected to your Oil Pressure Gauge.
- 3. The Tan wire in Connector #1 is connected to your Gas Gauge.
- 4. The Dk.Blue wire in Connector #2 is connected to your Right Turn Dash Indicator.
- 5. The Lt.Blue wire in Connector #2 is connected to your Left Turn Dash Indicator.
- 6. The Lt.Green wire in Connector #2 is connected to your Dash High Beam Indicator.
- 7. Connector #3 is plugged into the Gauge Feed Jumpers supplied. The kit comes with three. You may add as may as needed.